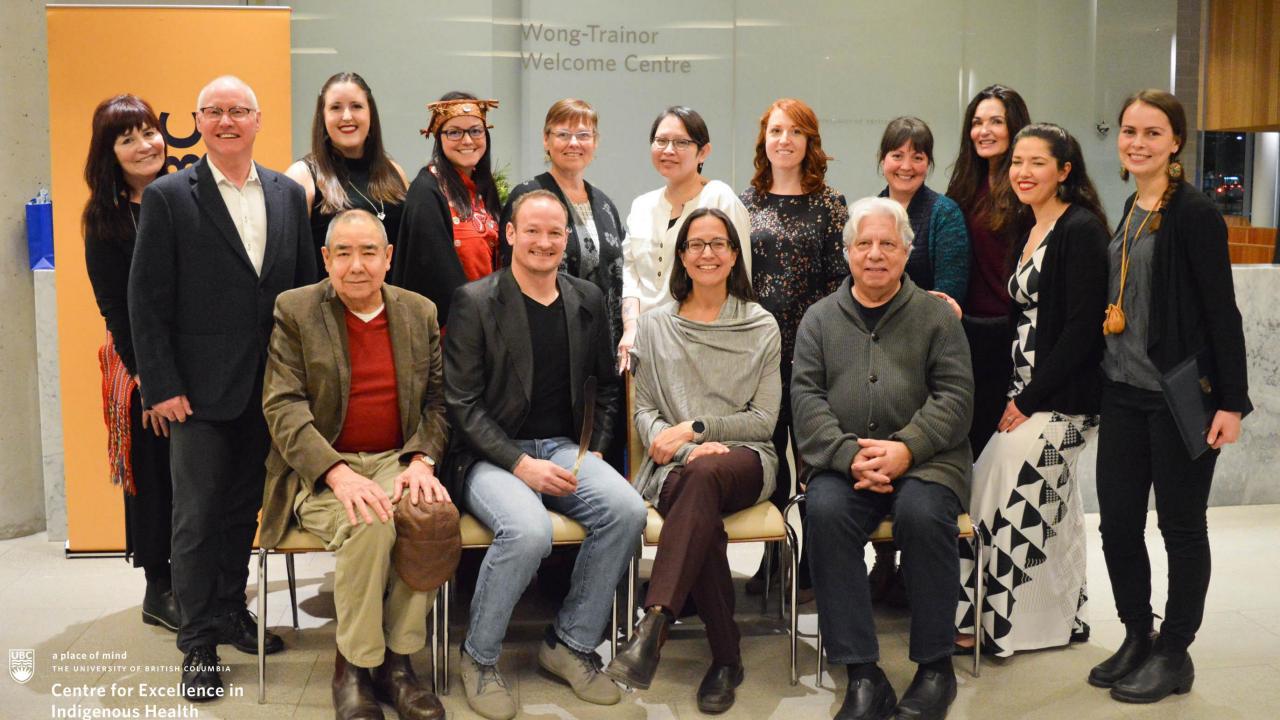

# Indigenous Public Health Training at the Centre for Excellence in Indigenous Health

November 4th, 2020

Featuring Guest speakers: Elder Lou Demerais, Rhonda Carriere, Seamus Damstrom, Carolyn Belanger, Dylan Rose, Linda Jones

# Thanks for attending our Learning Circle!

Hope to see you at the IPH Winter Institute