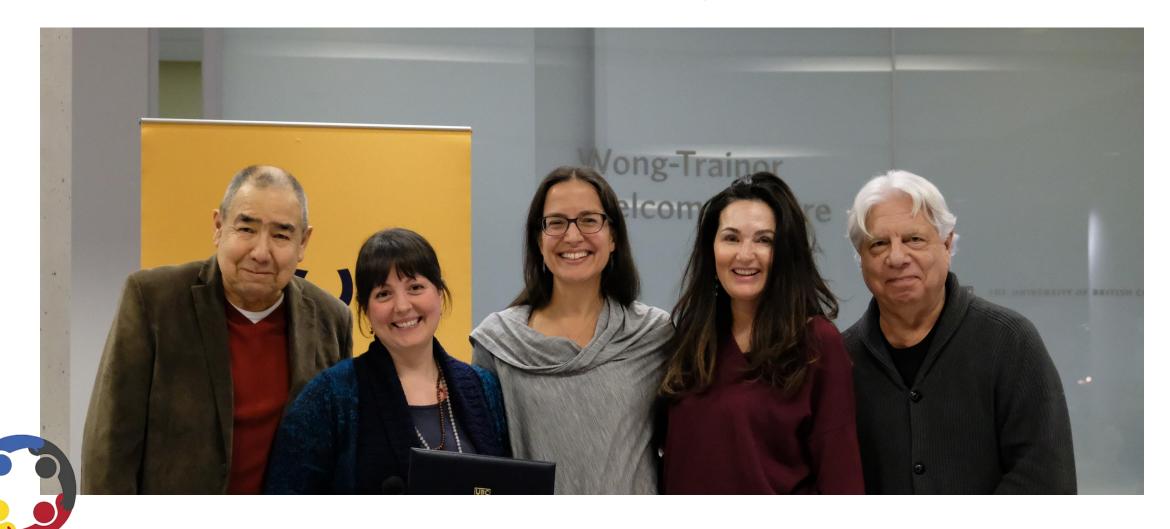

# Indigenous Public Health Training at the Centre for Excellence in Indigenous Health

November 4th, 2020

Featuring Guest speakers: Elder Lou Demerais, Rhonda Carriere, Seamus Damstrom, Carolyn Belanger, Dylan Rose, Linda Jones

IPH Winter Institute 2020